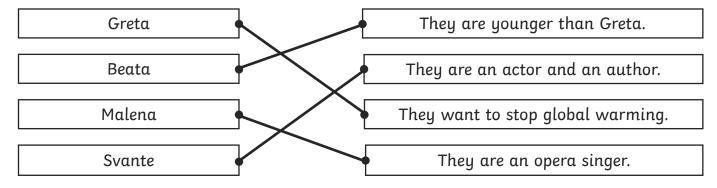

## What Is Greta's Family Like?

Greta's mother is called Malena Ernman and she is an opera singer who travelled around the world to perform. Her father is called Svante Thunberg and he is an actor and an author, just as his father had been. Greta has a sister called Beata who is younger than her. All of Greta's family support her work to help to stop global warming.

# Questions

| 1. | Wh                                                 | ere was Greta born? Tick one.                                                                                              |       |                                   |
|----|----------------------------------------------------|----------------------------------------------------------------------------------------------------------------------------|-------|-----------------------------------|
|    | 0                                                  | London                                                                                                                     |       |                                   |
|    | 0                                                  | Stockholm                                                                                                                  |       |                                   |
|    | 0                                                  | New York                                                                                                                   |       |                                   |
|    | $\circ$                                            | Paris                                                                                                                      |       |                                   |
| 2. | Dro                                                | tion of them.                                                                                                              |       |                                   |
|    |                                                    | Greta                                                                                                                      | •     | They are younger than Greta.      |
|    |                                                    | Beata                                                                                                                      | •     | They are an actor and an author.  |
|    |                                                    | Malena                                                                                                                     | •     | They want to stop global warming. |
|    |                                                    | Svante                                                                                                                     | •     | They are an opera singer.         |
|    | 0 0 0                                              | w long did Greta not go to school for?  one month  two years  three weeks  four days                                       | Tiak  |                                   |
| 4. | <ul><li>Wh</li><li>O</li><li>O</li><li>O</li></ul> | ich of these things did Greta stop doing? buying vegetables using public transport travelling by aeroplane teaching others | I LCR | one.                              |
| 5. | On                                                 | which date did Greta start to strike?                                                                                      |       |                                   |
|    |                                                    |                                                                                                                            |       |                                   |