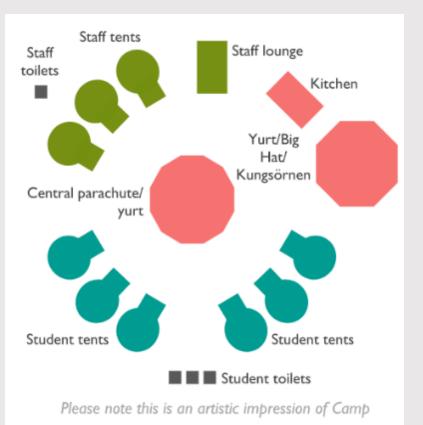

## Camp layout

### Student tents -

each can sleep approximately 10 students

**Hydration station** where the students can help themselves to drinks throughout the day

Storage

Emergency assembly point

#### **Flushing port-loos**

**Central Woodland Kitchen** – where your tasty meals are prepared and cooked, as well as over the camp fire!

111

We look forward to welcoming you on to camp!

www.thebushcraftcompany.com