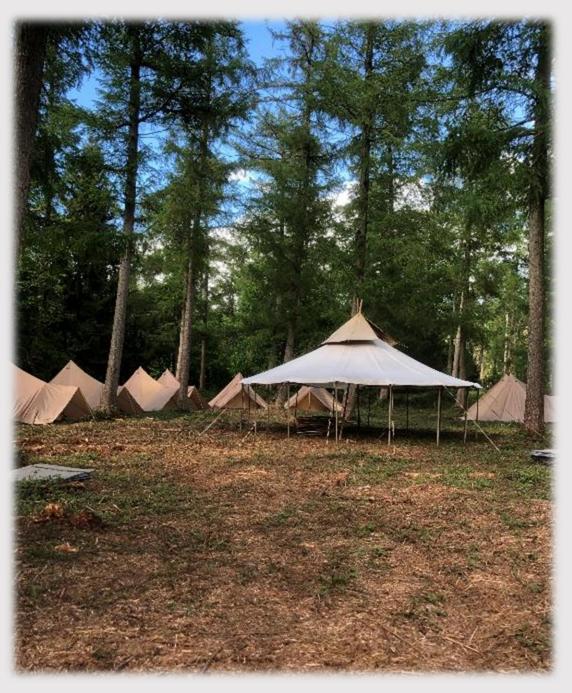

## Camp layout

### Student tents -

each can sleep approximately 10 students

**Hydration station** where the students can help themselves to drinks throughout the day

Storage

Emergency assembly point

#### **Flushing port-loos**

**Central Woodland Kitchen** – where your tasty meals are prepared and cooked, as well as over the camp fire!

111

We look forward to welcoming you on to camp!

www.thebushcraftcompany.com