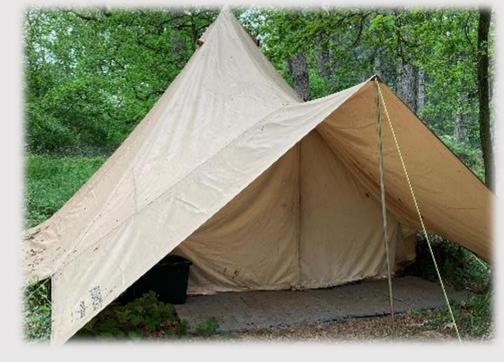

### Student tents -

each can sleep approximately 10 students

**Hydration station** where the students can help themselves to drinks throughout the day

Storage

Emergency assembly point