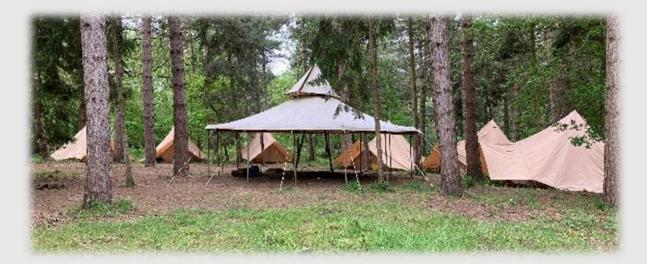

## Camp layout

### Student tents -

each can sleep approximately 10 students

**Hydration station** where the students can help themselves to drinks throughout the day

Storage

Emergency assembly point

#### **Flushing port-loos**

**Central Woodland Kitchen** – where your tasty meals are prepared and cooked, as well as over the camp fire!

111

We look forward to welcoming you on to camp!

www.thebushcraftcompany.com