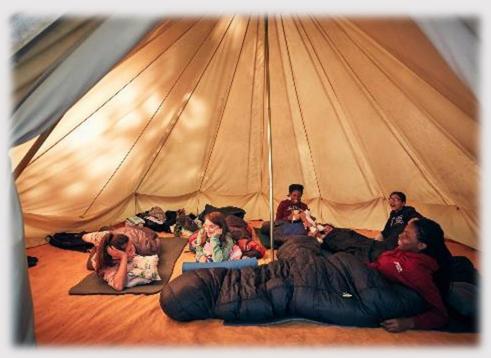

### Student tents -

each can sleep approximately 10 students

**Hydration station** where the students can help themselves to drinks throughout the day

Storage

Emergency assembly point